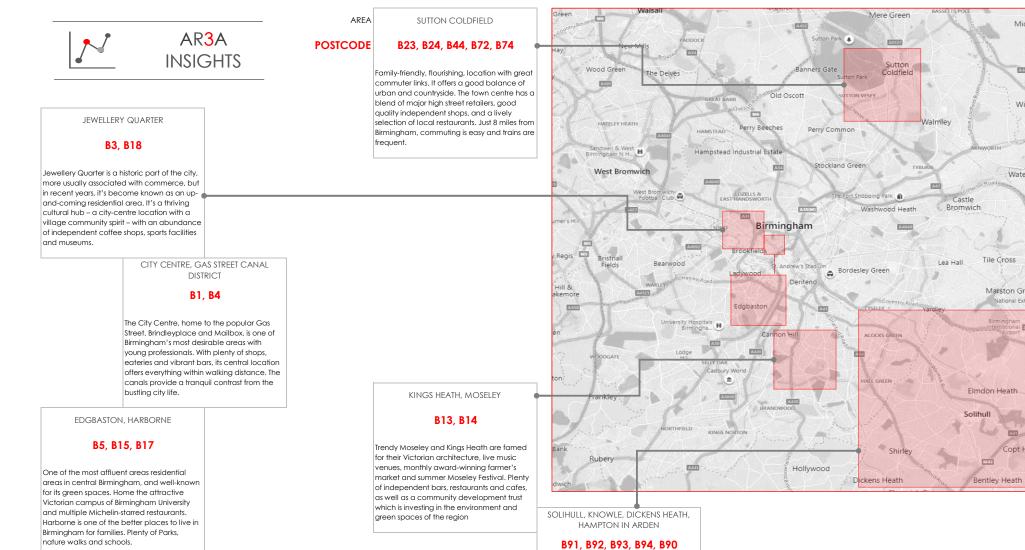

# **BIRMINGHAM - AREA DESCRIPTION**

Middleton

10000

Wishaw

Water Orton

Tile Cross

Marston Green

1441

Copt Heath

Know

Vational Exhibition Cer

E

A452

Bicke

Solihull offers a good balance between city and country living. With several top-rated schools and over 1,500 acres of park land it's an ideal location for families. With easy

commuter links into Birmingham, it is also

home to Birmingham Airport allowing

convenient access to national and

international travel.

#### Main residential areas covered

AR3A Insights - Area descriptions focuses providing a very high feel for the different commuter areas and city centre location of Birmingham.