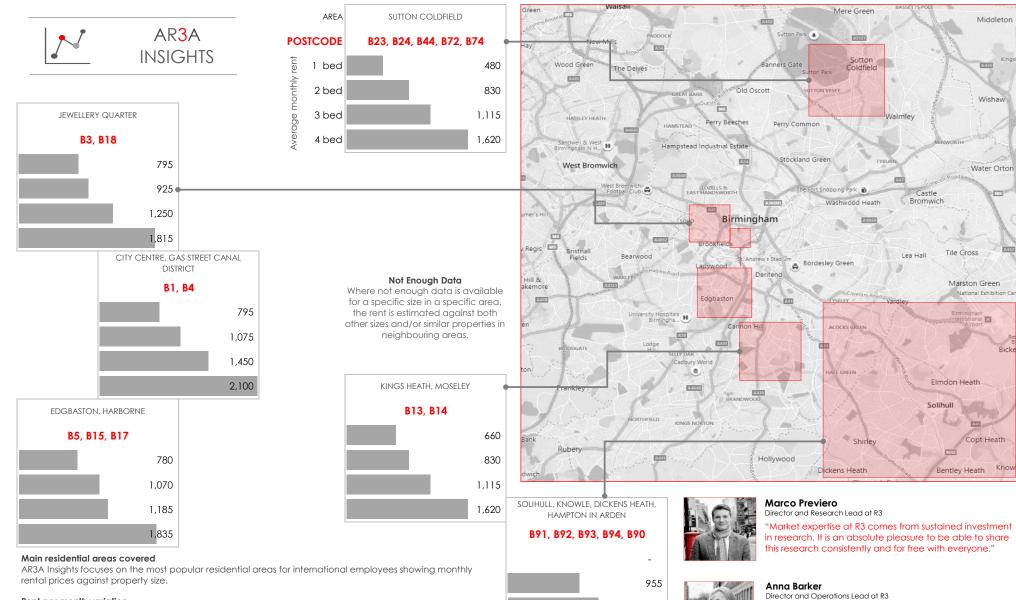

#### Rent per month variation

These are averages for each property size. Rent can vary significantly for each property category within similar locations. These average monthly rents do, however, provide a good benchmark to narrow possible suitable areas.

#### Main residential areas covered

AR3A Insights - Area descriptions focuses providing a very high feel for the different commuter areas and city centre location of Birmingham.